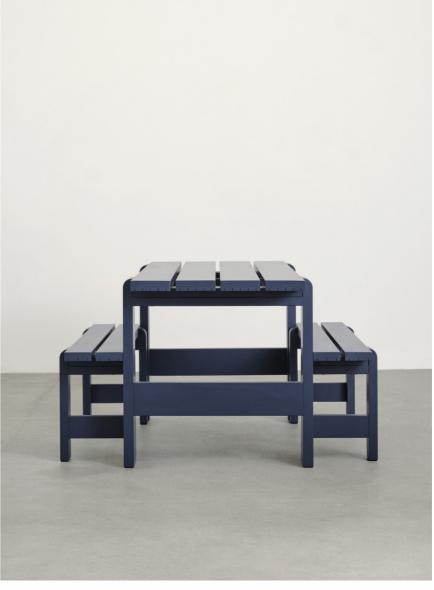

Weekday Table & Weekday Bench | Steel blue

Weekday Table & Weekday Bench | Steel blue

Weekday Table & Weekday Bench | Water-based lacquered pinewood