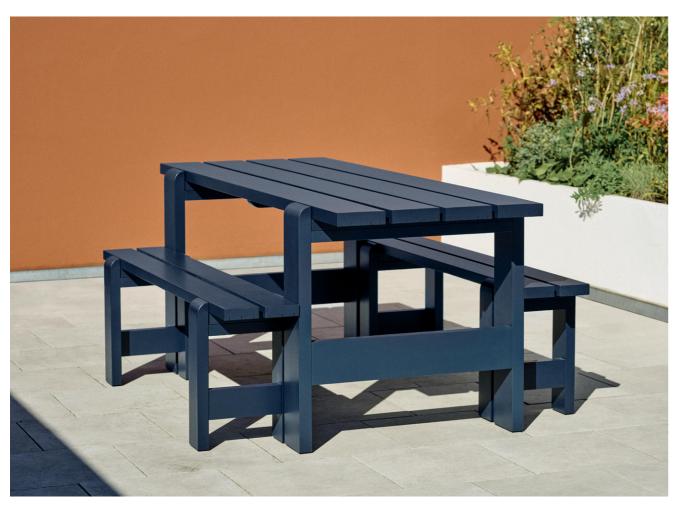

Reminiscent of the classic picnic bench and table, Weekday offers the same sense of familiarity and invitation to shared eating experiences. Solid pine planks reinforce the strength of character and welcoming expression, while giving the furniture greater robustness and durability. Weekday's universal quality makes it ideal for a wide range of outdoor settings, from cafés and public spaces to private or shared gardens.

Weekday Table & Weekday Bench | Water-based lacquered pinewood

Weekday Bench Duo