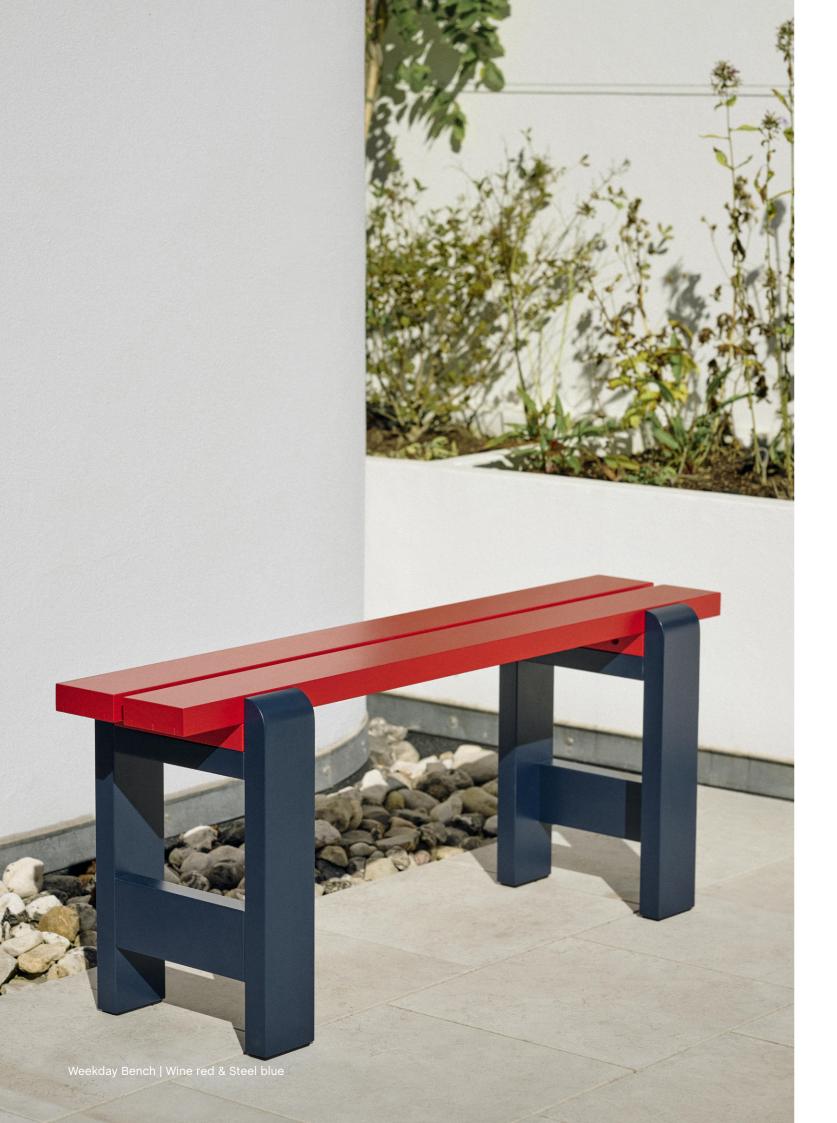

Weekday Table & Weekday Bench | Steel blue

Weekday Table & Weekday Bench | Steel blue

Weekday Table & Weekday Bench | Water-based lacquered pinewood