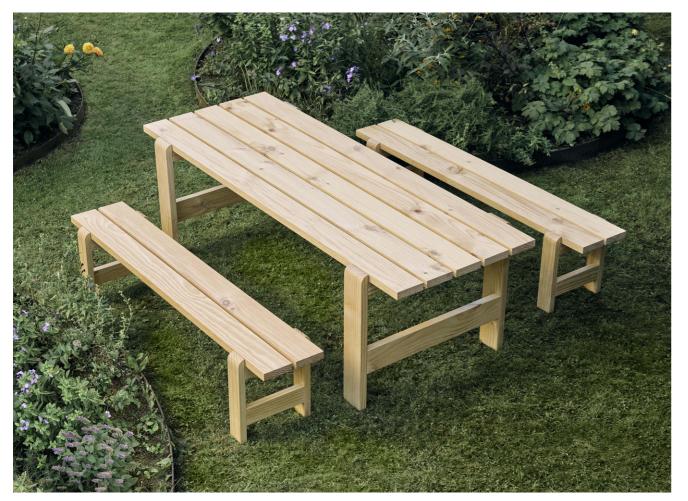

Reminiscent of the classic picnic bench and table, Weekday offers the same sense of familiarity and invitation to shared eating experiences. Solid pine planks reinforce the strength of character and welcoming expression, while giving the furniture greater robustness and durability. Weekday's universal quality makes it ideal for a wide range of outdoor settings, from cafés and public spaces to private or shared gardens.

Weekday Table & Weekday Bench | Water-based lacquered pinewood

Weekday Bench Duo