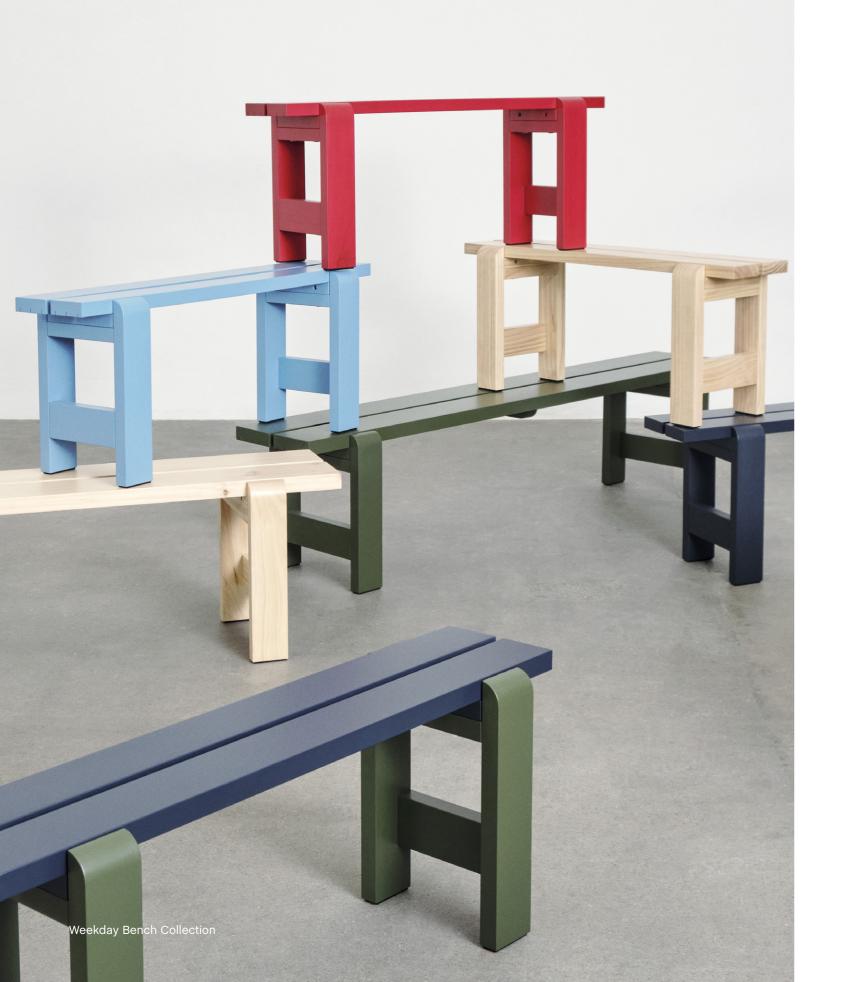

Reminiscent of the classic picnic bench and table, Weekday offers the same sense of familiarity and invitation to shared eating experiences. Solid pine planks reinforce the strength of character and welcoming expression, while giving the furniture greater robustness and durability. Weekday's universal quality makes it ideal for a wide range of outdoor settings, from cafés and public spaces to private or shared gardens.

## Weekday Collection Highlights

- · An outdoor collection of tables and benches in varying sizes and colours
- · Made in solid pinewood with a weather-resistant surface treatment for outdoor use
- · Featuring the same construction as the classic picnic table and bench
- $\cdot$  Robust presence combined with softly rounded joints
- $\cdot$  Available in different finishes and colour options
- $\cdot$  Knock-down construction that only requires screw assembly
- · FSC<sup>™</sup>-certified
- $\cdot$  Suitable for a wide variety of outdoor, private and public environments
- · Qualified for contract use

Weekday Bench | Wine red & Azure blue

Weekday Table | Olive Weekday Bench | Steel blue & Azure blue

Please use link below to download other sales material of the Weekday Collection, including packshots and lifestyle photos. **DIGITAL LIBRARY** 