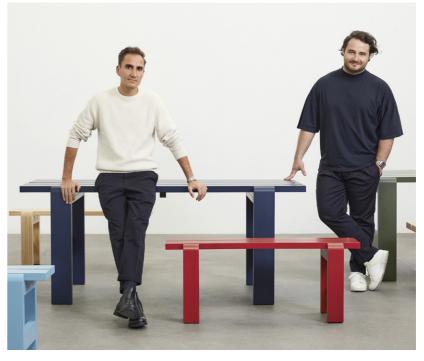

Weekday Table & Weekday Bench | Steel blue

Weekday Table & Weekday Bench | Steel blue

Weekday Table & Weekday Bench | Water-based lacquered pinewood

Weekday Bench | Wine red & Azure blue

Weekday Table | Olive Weekday Bench | Steel blue & Azure blue

Please use link below to download other sales material of the Weekday Collection, including packshots and lifestyle photos. **DIGITAL LIBRARY** 