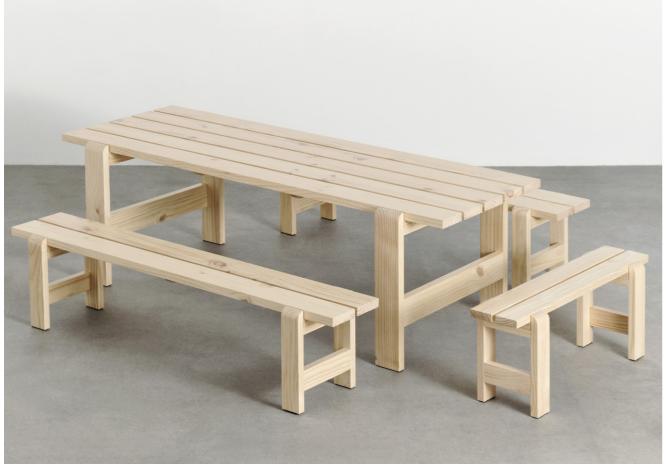

Reminiscent of the classic picnic bench and table, Weekday offers the same sense of familiarity and invitation to shared eating experiences. Solid pine planks reinforce the strength of character and welcoming expression, while giving the furniture greater robustness and durability. Weekday's universal quality makes it ideal for a wide range of outdoor settings, from cafés and public spaces to private or shared gardens.

Weekday Table & Weekday Bench | Water-based lacquered pinewood

Weekday Bench Duo

## Weekday Collection Highlights

- · An outdoor collection of tables and benches in varying sizes and colours
- · Made in solid pinewood with a weather-resistant surface treatment for outdoor use
- · Featuring the same construction as the classic picnic table and bench
- $\cdot$  Robust presence combined with softly rounded joints
- $\cdot$  Available in different finishes and colour options
- $\cdot$  Knock-down construction that only requires screw assembly
- · FSC<sup>™</sup>-certified
- $\cdot$  Suitable for a wide variety of outdoor, private and public environments
- · Qualified for contract use