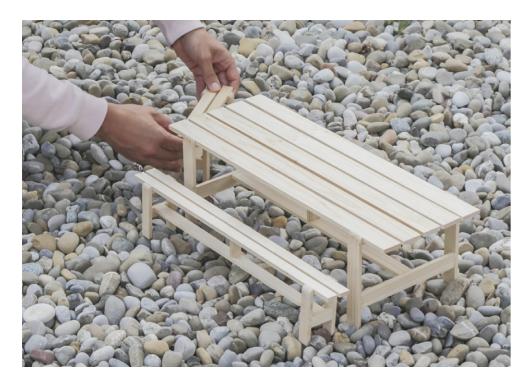

Reminiscent of the classic picnic bench and table, Weekday offers the same sense of familiarity and invitation to shared eating experiences. Solid pine planks reinforce the strength of character and welcoming expression, while giving the furniture greater robustness and durability. Weekday's universal quality makes it ideal for a wide range of outdoor settings, from cafés and public spaces to private or shared gardens.

Fritz & Hannes

Weekday is reminiscent of the familiar picnic table and bench.

Weekday is made in strong, durable pine plank.

Hannes & Fritz sketches of Weekday.

Weekday was inspired by a primitive bench built by the designers at a dinner party that they later modified and made into a collection of outdoor tables and benches.