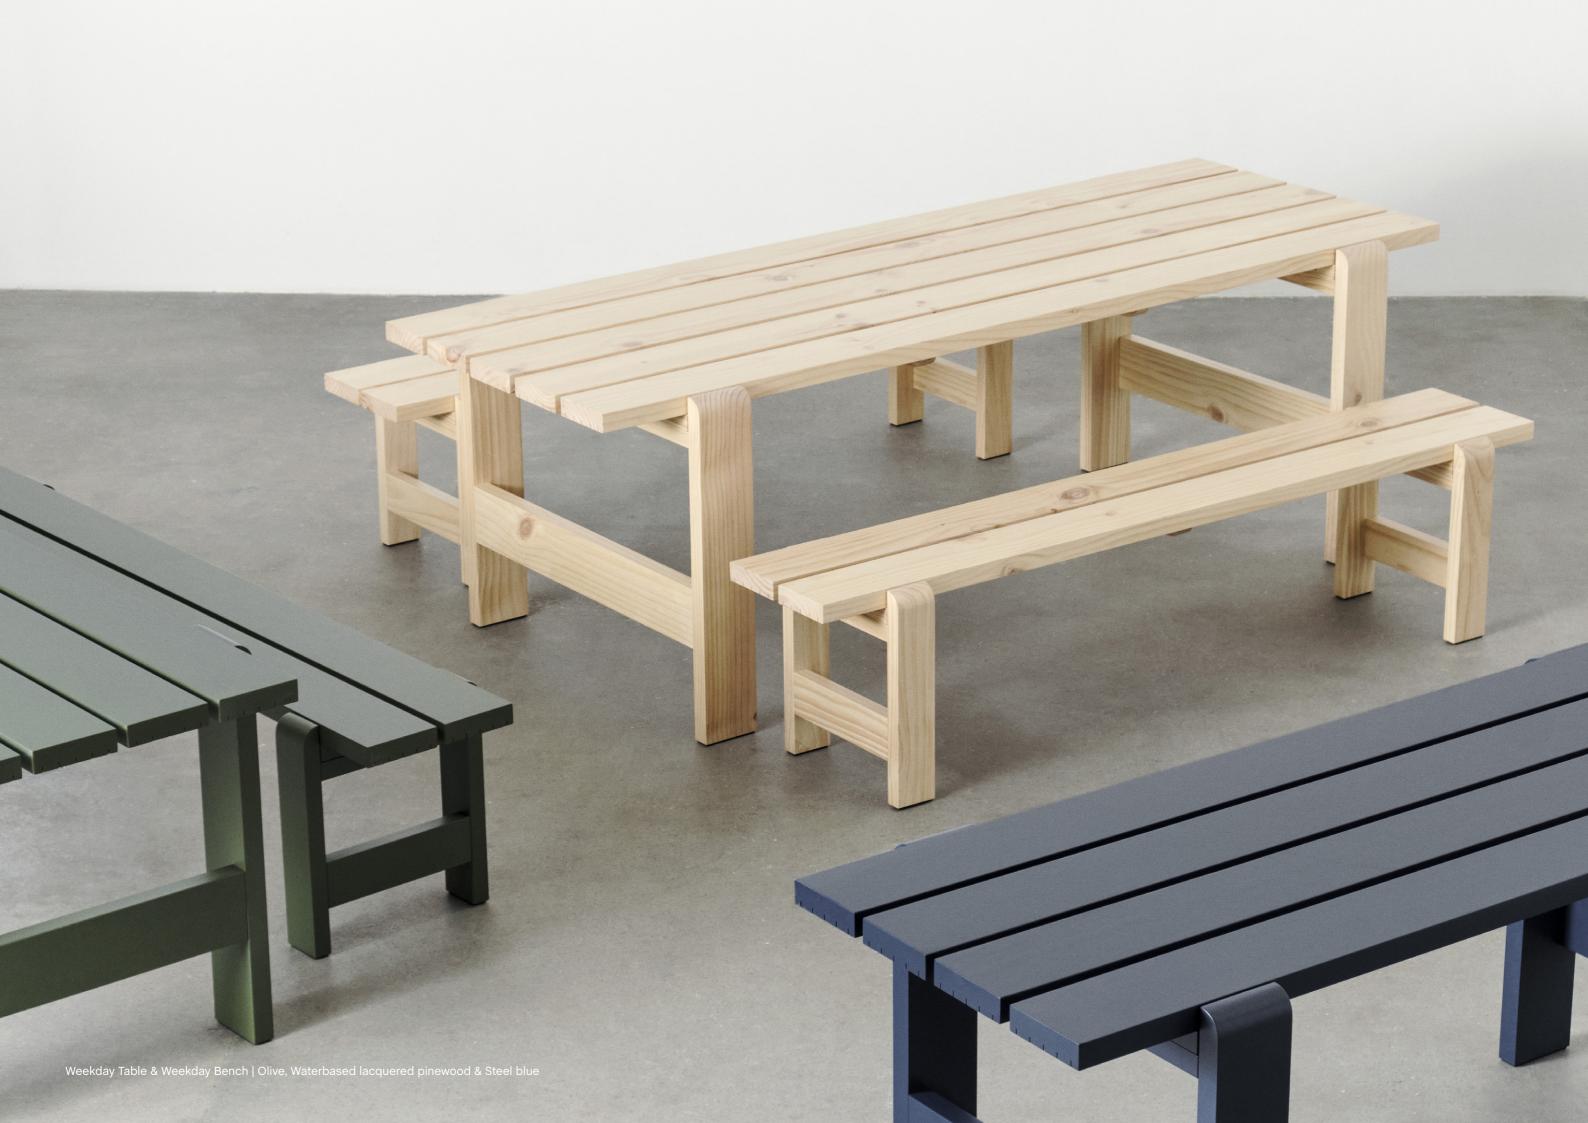

Reminiscent of the classic picnic bench and table, Weekday offers the same sense of familiarity and invitation to shared eating experiences. Solid pine planks reinforce the strength of character and welcoming expression, while giving the furniture greater robustness and durability. Weekday's universal quality makes it ideal for a wide range of outdoor settings, from cafés and public spaces to private or shared gardens.

Weekday Table & Weekday Bench | Water-based lacquered pinewood

Weekday Bench Duo

Weekday Table & Weekday Bench | Steel blue

Weekday Table & Weekday Bench | Steel blue

Weekday Table & Weekday Bench | Water-based lacquered pinewood