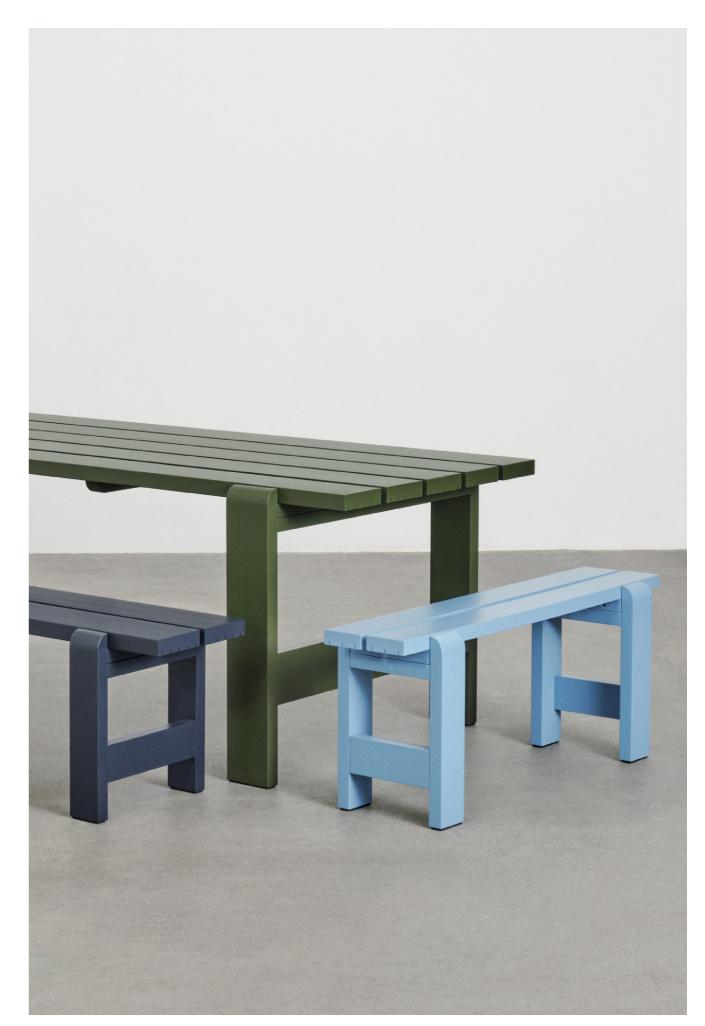

Reminiscent of the classic picnic bench and table, Weekday offers the same sense of familiarity and invitation to shared eating experiences. Solid pine planks reinforce the strength of character and welcoming expression, while giving the furniture greater robustness and durability. Weekday's universal quality makes it ideal for a wide range of outdoor settings, from cafés and public spaces to private or shared gardens.

Weekday Table & Weekday Bench | Steel blue

Weekday Table & Weekday Bench | Steel blue

Weekday Table & Weekday Bench | Water-based lacquered pinewood

Weekday Bench | Wine red & Azure blue

Weekday Table | Olive Weekday Bench | Steel blue & Azure blue

Please use link below to download other sales material of the Weekday Collection, including packshots and lifestyle photos. **DIGITAL LIBRARY** 