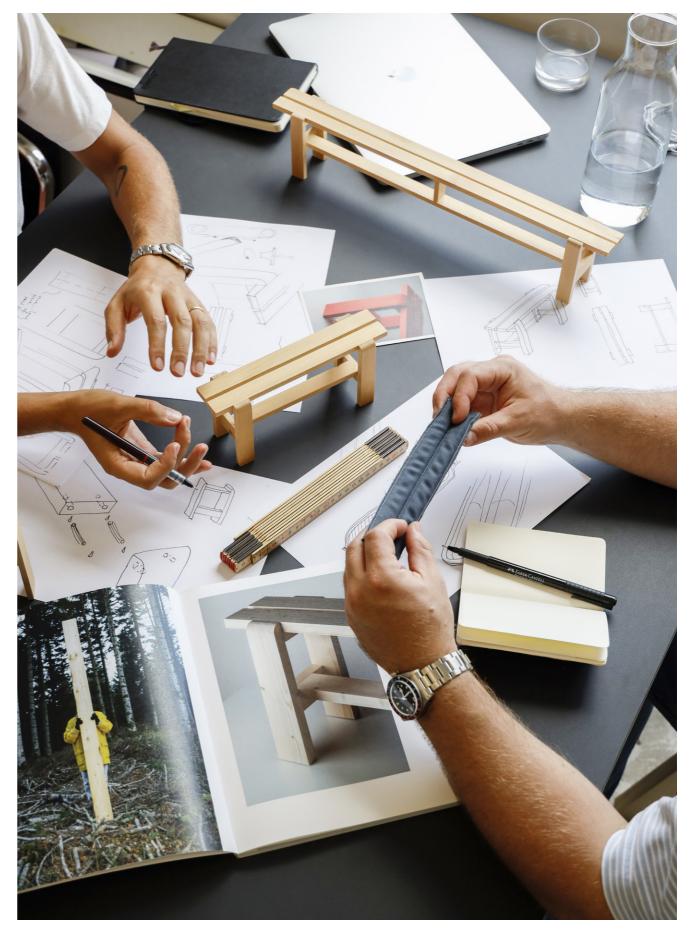

Fritz & Hannes

Weekday is reminiscent of the familiar picnic table and bench.

Weekday is made in strong, durable pine plank.

Hannes & Fritz sketches of Weekday.

Weekday was inspired by a primitive bench built by the designers at a dinner party that they later modified and made into a collection of outdoor tables and benches.