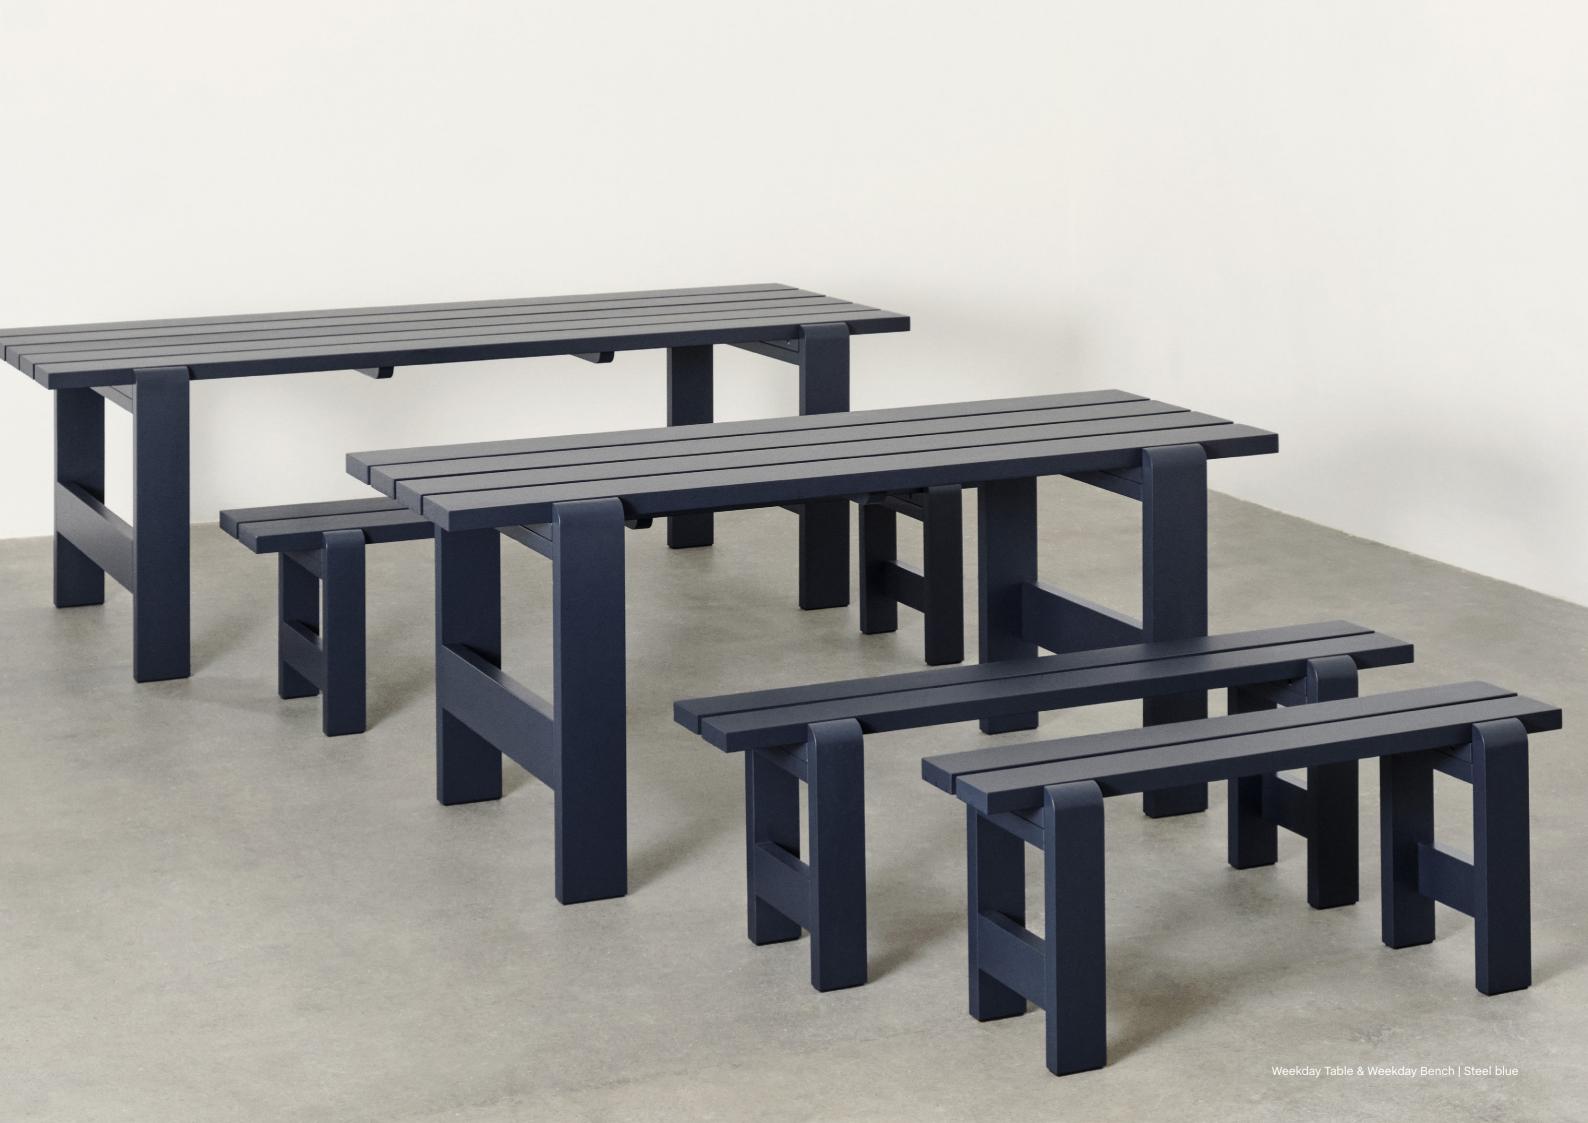

Weekday Table & Weekday Bench | Steel blue

Weekday Table & Weekday Bench | Steel blue

Weekday Table & Weekday Bench | Water-based lacquered pinewood