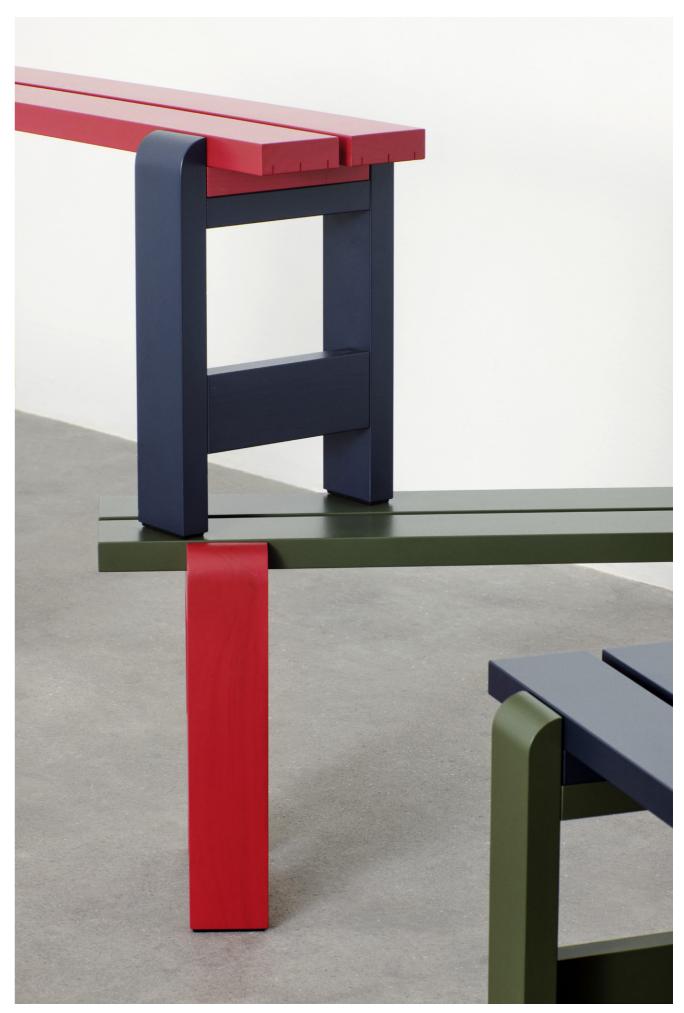

## Weekday Collection Highlights

- · An outdoor collection of tables and benches in varying sizes and colours
- · Made in solid pinewood with a weather-resistant surface treatment for outdoor use
- · Featuring the same construction as the classic picnic table and bench
- $\cdot$  Robust presence combined with softly rounded joints
- $\cdot$  Available in different finishes and colour options
- $\cdot$  Knock-down construction that only requires screw assembly
- · FSC<sup>™</sup>-certified
- $\cdot$  Suitable for a wide variety of outdoor, private and public environments
- · Qualified for contract use