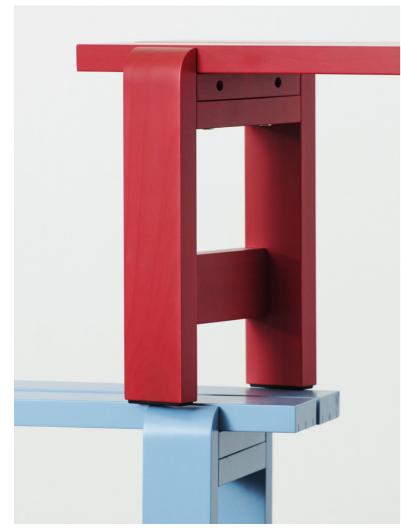

Reminiscent of the classic picnic bench and table, Weekday offers the same sense of familiarity and invitation to shared eating experiences. Solid pine planks reinforce the strength of character and welcoming expression, while giving the furniture greater robustness and durability. Weekday's universal quality makes it ideal for a wide range of outdoor settings, from cafés and public spaces to private or shared gardens.

Fritz & Hannes

Weekday is reminiscent of the familiar picnic table and bench.

Weekday is made in strong, durable pine plank.

Hannes & Fritz sketches of Weekday.

Weekday was inspired by a primitive bench built by the designers at a dinner party that they later modified and made into a collection of outdoor tables and benches.