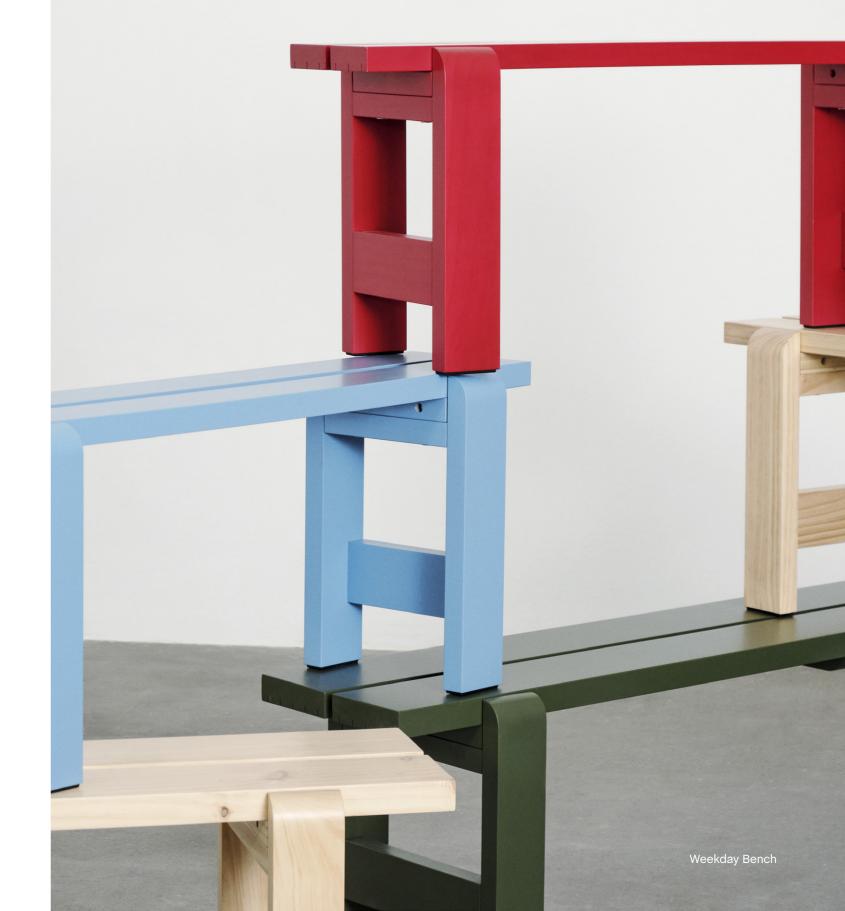

Reminiscent of the classic picnic bench and table, Weekday offers the same sense of familiarity and invitation to shared eating experiences. Solid pine planks reinforce the strength of character and welcoming expression, while giving the furniture greater robustness and durability. Weekday's universal quality makes it ideal for a wide range of outdoor settings, from cafés and public spaces to private or shared gardens.

Fritz & Hannes

Weekday is reminiscent of the familiar picnic table and bench.

Weekday is made in strong, durable pine plank.

Hannes & Fritz sketches of Weekday.

Weekday was inspired by a primitive bench built by the designers at a dinner party that they later modified and made into a collection of outdoor tables and benches.

Weekday Bench | Wine red & Azure blue

Weekday Table | Olive Weekday Bench | Steel blue & Azure blue

Please use link below to download other sales material of the Weekday Collection, including packshots and lifestyle photos. **DIGITAL LIBRARY** 