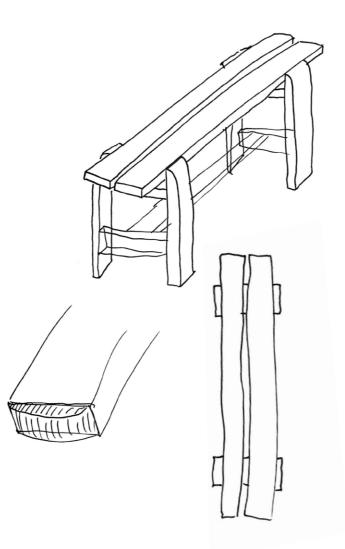

Fritz & Hannes

Weekday is reminiscent of the familiar picnic table and bench.

Weekday is made in strong, durable pine plank.

Hannes & Fritz sketches of Weekday.

Weekday was inspired by a primitive bench built by the designers at a dinner party that they later modified and made into a collection of outdoor tables and benches.