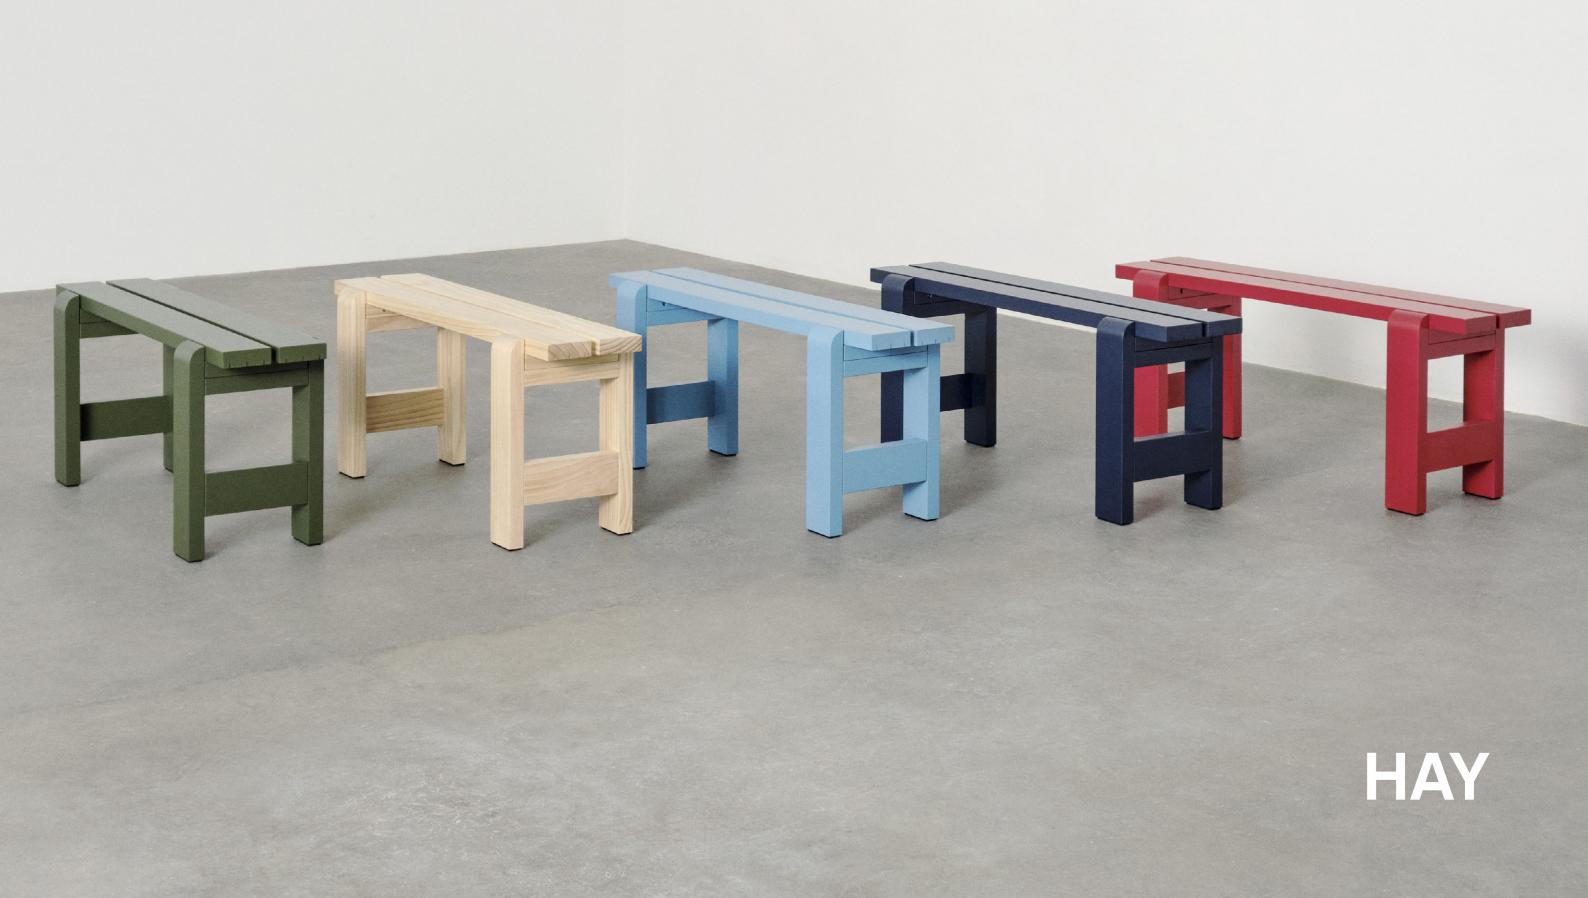

Reminiscent of the classic picnic bench and table, Weekday offers the same sense of familiarity and invitation to shared eating experiences. Solid pine planks reinforce the strength of character and welcoming expression, while giving the furniture greater robustness and durability. Weekday's universal quality makes it ideal for a wide range of outdoor settings, from cafés and public spaces to private or shared gardens.

## Weekday Collection Highlights

- · An outdoor collection of tables and benches in varying sizes and colours
- · Made in solid pinewood with a weather-resistant surface treatment for outdoor use
- · Featuring the same construction as the classic picnic table and bench
- $\cdot$  Robust presence combined with softly rounded joints
- $\cdot$  Available in different finishes and colour options
- $\cdot$  Knock-down construction that only requires screw assembly
- · FSC<sup>™</sup>-certified
- $\cdot$  Suitable for a wide variety of outdoor, private and public environments
- · Qualified for contract use

Weekday Bench | Wine red & Azure blue

Weekday Table | Olive Weekday Bench | Steel blue & Azure blue

Please use link below to download other sales material of the Weekday Collection, including packshots and lifestyle photos. **DIGITAL LIBRARY** 